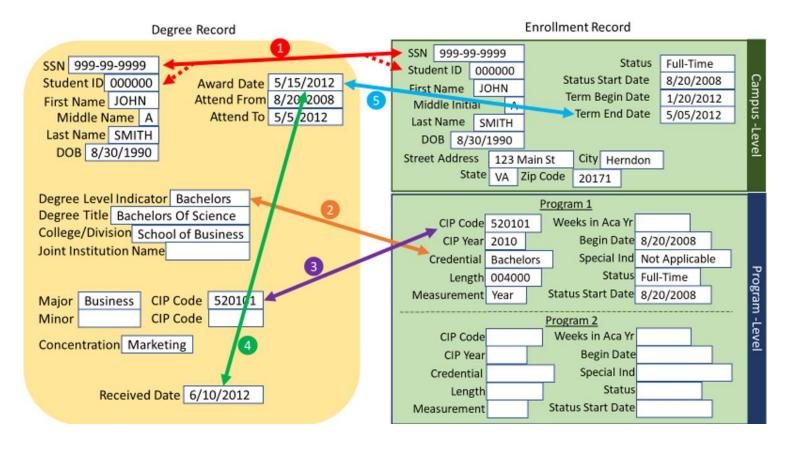

## Key

SSN or College ID must match on DV Record to Enrollment Record

2 Degree Level Indicator must match the Program Credential Level

OIP Code on Degree Record must match Program CIP Code

Output Description of the second data and t

S Award Date must be <120 days after the Term End Date</p>

Note that if the effective date of the 'G' status is later than the loan period end date of the student's last Direct Subsidized Loan, this could trigger loss of subsidy, since the student would be considered enrolled up to the graduation date.